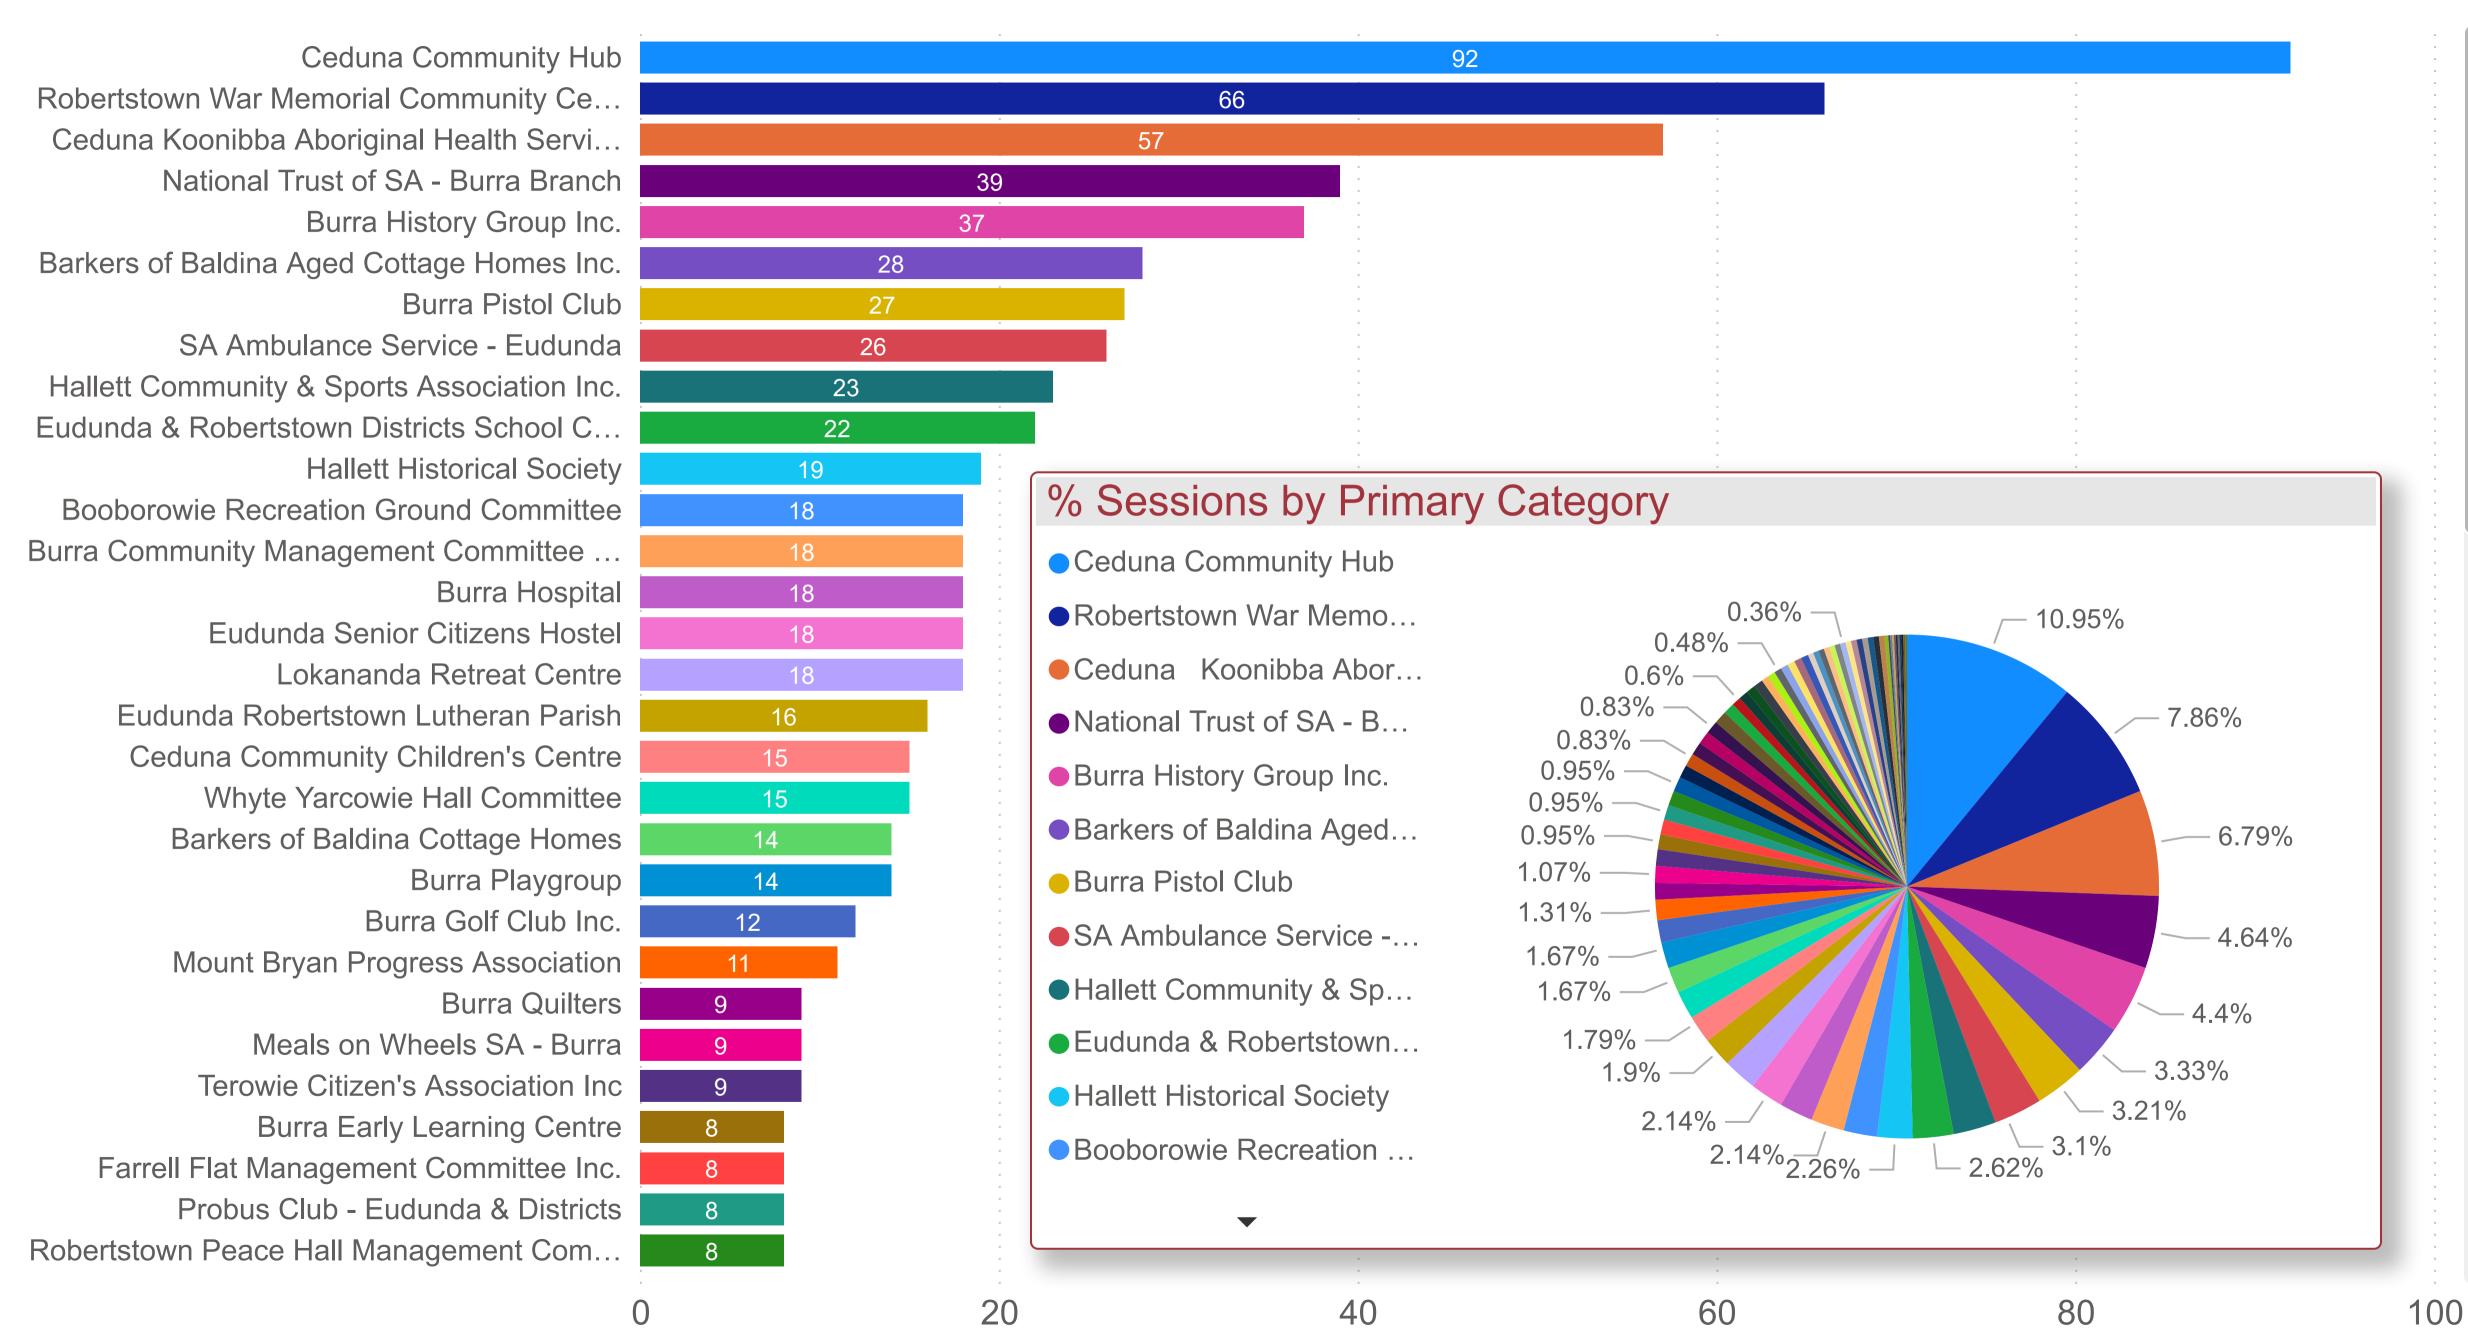

## Goyder Regional Council - Sessions by Organisation (FY 2021-2022)

## FY 2021-2022 Primary Category, Organisation Accommodation Animals, Birds Communication & Information Services Community Organisation & Development ▶ ☐ Education ▶ ☐ Environment & Heritage Government Health & Disability Material & Practical Needs Personal & Family Support Public Safety Recreation Religions & Philosophies Rural Organisation & Development Service Moved or Closed

| Organisation                                        | Sum of Sessions |
|-----------------------------------------------------|-----------------|
| Australian Red Cross - Burra                        | 3               |
| Australian Red Cross - Eudunda Branch               | 7               |
| Barkers of Baldina Aged Cottage Homes Inc.          | 28              |
| Barkers of Baldina Cottage Homes                    | 14              |
| Booborowie Primary School                           | 5               |
| Booborowie Recreation Ground Committee              | 18              |
| Bower Progress Association Inc.                     | 3               |
| Burra & Districts Dog Obedience Club                | 5               |
| Burra Agricultural & Horticultural Society          | 3               |
| Burra Community Management Committee Inc.           | 18              |
| Burra Community School                              | 7               |
| Burra Districts Open Gardens and Spring Garden Expo | 3               |
| Burra Early Learning Centre                         | 8               |
| Burra Golf Club Inc.                                | 12              |
| Burra History Group Inc.                            | 37              |
| Burra Hospital                                      | 18              |
| Burra Hospital Auxiliary                            | 4               |
| Burra Leisure Group                                 | 3               |
| Burra LPO                                           | 4               |
| Total                                               | 840             |