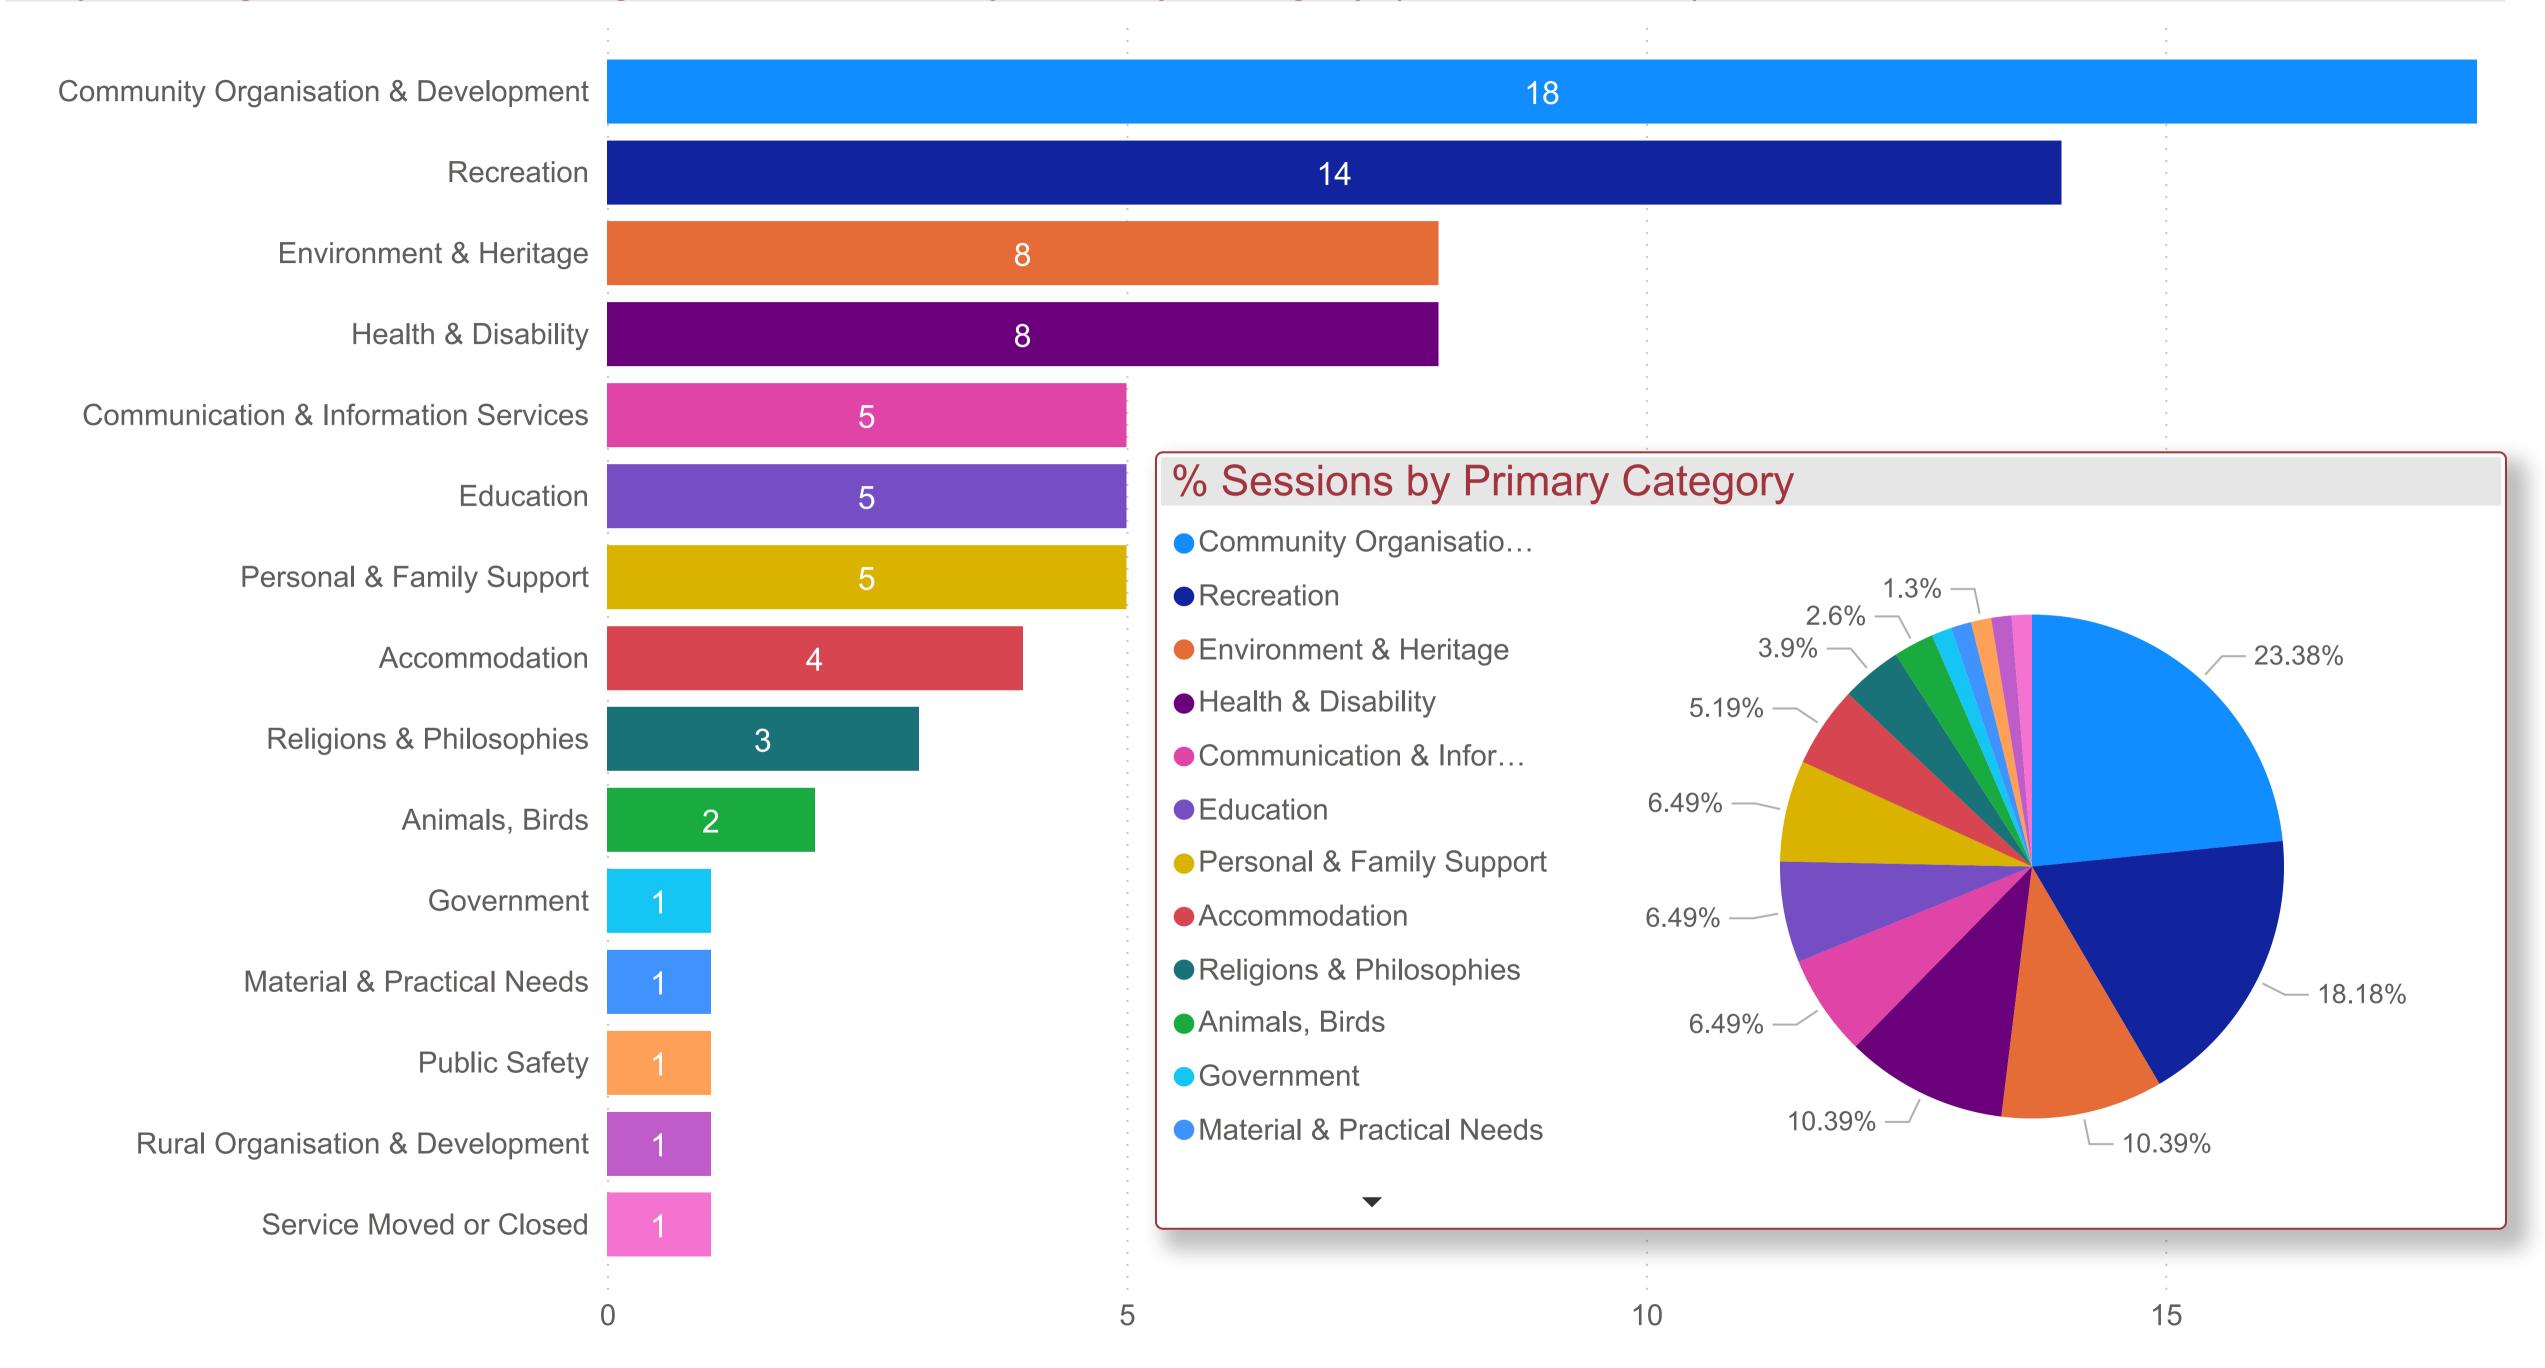

## Goyder Regional Council - Organisation Count by Primary Category (FY 2021-2022)

## FY 2021-2022 Primary Category, Organisation Accommodation Animals, Birds Communication & Information Services Community Organisation & Development ▶ ☐ Education ▶ ☐ Environment & Heritage Government Health & Disability Material & Practical Needs Personal & Family Support Public Safety Recreation Religions & Philosophies Rural Organisation & Development Service Moved or Closed